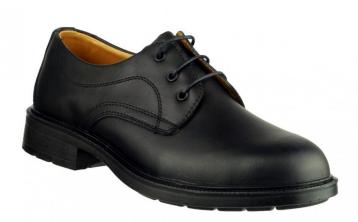

**FS45**: Smart and safe gibson ideal for industrial office wear and uniform use. Mono-black, plain front shoe crafted with a smooth leather upper. Constructed with a single density PU outsole offering excellent slip resistance. Lace up front with three eyelets. 200 Joule impact and compression resistant steel toe cap. A composite midsole provides underfoot protection whilst allowing the foot to flex comfortably. Antistatic construction ideal for shop floor or front of house floor surfaces where static can build up. Slip resistant single density PU outsole helps prevent injuries from slips or trips. An energy absorbing heel provides all day comfort to minimise fatigue. Meets European EN ISO 20345:2011 safety footwear standards.