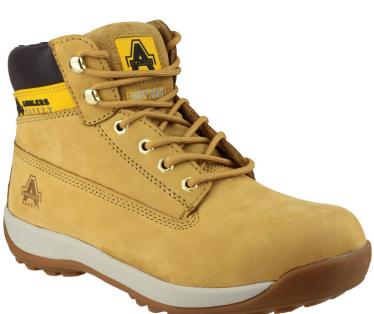

**FSIO2:** Classic honey safety boot in a unisex size range suitable for the workforce. Toe protection tested to 200 joules impact. Steel midsole protection to 1100 Newtons. Crafted with a hardwearing Nubuck leather upper. Lace-up front with four eyelets and upper speed lacing hooks. Full cushioned padded PU collar. Padded suede tongue. Cushioning MD/Rubber sole. Passes SRA slip resistant standards.

| Upper                | Full Grain Nubuck Leather Upper | Construction              | Cemented                   |
|----------------------|---------------------------------|---------------------------|----------------------------|
| Inner Lining         | Breathable Non-Woven Fabric     | Sole                      | MD/Rubber Sole             |
| Footbed              | Removable Memory Foam Footbed   | Weight                    | 750 grams                  |
| Impact<br>Resistance | 200 Joules Steel Toe Cap        | Penetration<br>Resistance | Steel Midsole - Min. 1100N |