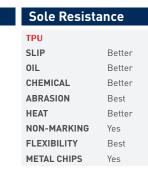

### Outsole

Antistatic Thermoplastic Urethane (TPU) outsole for superior wear properties. Heat resistant to 130°C.