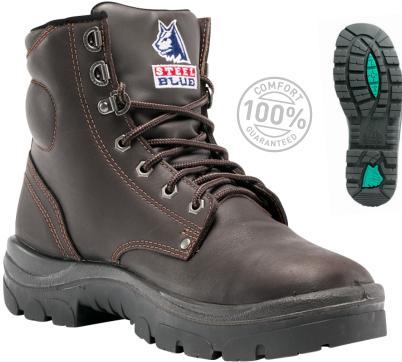

## Description

150mm derby style lace-up ankle boot with padded collar and tongue.

### Upper Materials

Cowhide water-resistant fullgrain or nubuck leather and stitched in nylon thread. Non-corrosive lacing.

# Toe Cap

200J Safety Steel.